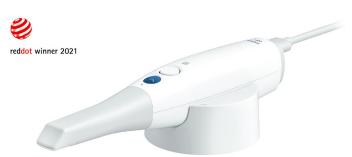

## 智能 精準 快速 **MEDIT** *i* 700

## Medit i700 提升牙科治療與診所效率的一大關鍵!

- 流暢、人性化的外觀設計
- 智能軟體 Medit Link 整合所有工作流程

取代傳統繁複的印模過程,智能、精準、快速的 i700. 為醫師與病患提供優質的掃描體驗

245g

輕量外型

Up to 2X

極致快速

**UV-C LED** 

180° 旋轉式掃描頭

遠端 操控模式

拆卸式 電源線